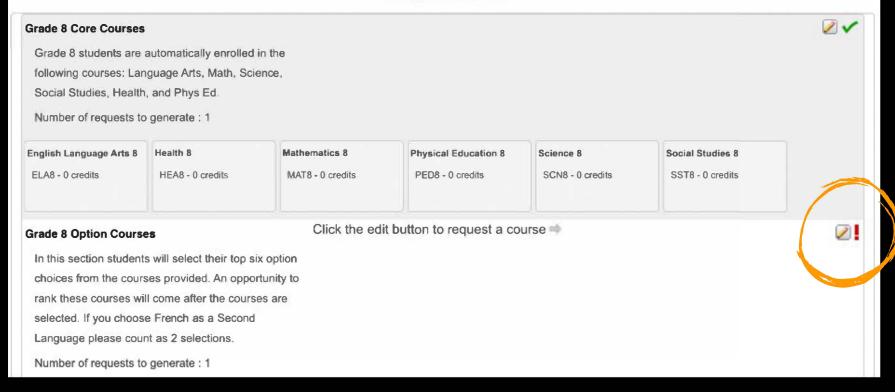

## Welcome to the Lakeland Ridge School Class Registration System for 2024-2025:

Welcome to Grade 8! Students will have 3 options per semester. Please choose a total of 6 options (French will count as 2 classes it runs full year). As well as 3 alternates you would be willing to take. Our option schedule is based on student interest. Please make sure you are choosing options you are interested in. An opportunity to rank courses will occur upon submission of this registration page. For course descriptions view our Registration Guide.

#### View course requests

In this section students will select their top six option choices from the courses provided. An opportunity to rank these courses will come after the courses are selected. If you choose French as a Second Language please count as 2 selections.