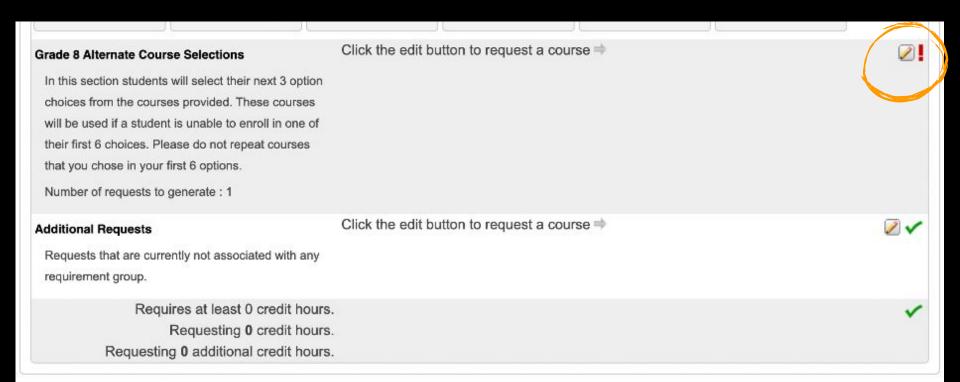

V :

Select between 5 and 6 courses. You have selected 6 course(s).

Cancel

Okay

In this section students will select their next 3 option choices from the courses provided. These courses will be used if a student is unable to enroll in one of their first 6 choices. Please do not repeat courses that you chose in your first 6 options.