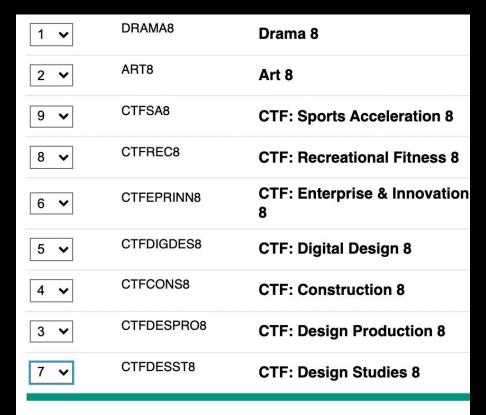

Rank your elective courses. (Core courses do not need to be ranked.)

- · 1 is the HIGHEST priority, 15 is the LOWEST
- Courses with the same numeric value will be considered to have EQUAL priority

Click Submit to save your selection, and the screen will be cleared. Click Submit again to refresh the display and verify your changes were saved or should you wish to make any changes and resubmit.