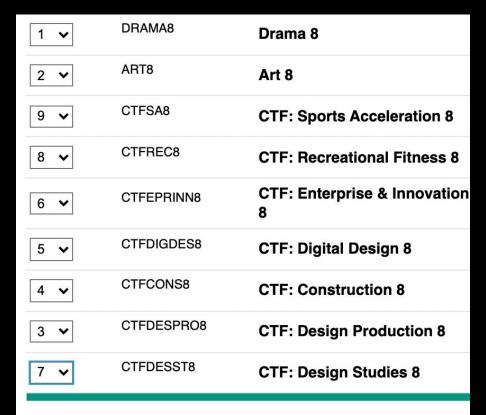

### Rank Your Course Requests

If you were redirected to this page after submitting course requests, the next step is to rank your requests.

(NOTE: to use this page, your school must have enabled the Class Registration page and you must submit course requests on that page FIRST, otherwise nothing will display below.)

Rank your elective courses. (Core courses do not need to be ranked.)

- · 1 is the HIGHEST priority, 15 is the LOWEST
- Courses with the same numeric value will be considered to have EQUAL priority

Click Submit to save your selection, and the screen will be cleared. Click Submit again to refresh the display and verify your changes were saved or should you wish to make any changes and resubmit.