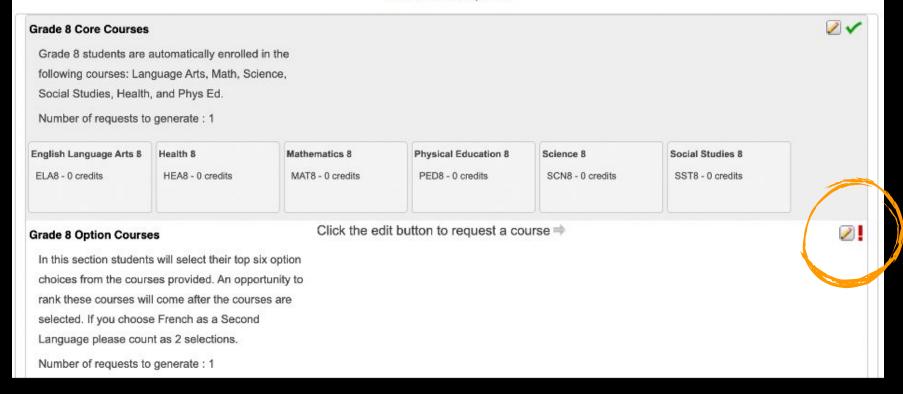

## Welcome to the Lakeland Ridge School Class Registration System for 2022-2023 :

Welcome to Grade 8! Students will have 3 options per semester. Please choose a total of 6 options (French will count as 2 classes it runs full year). As well as 3 alternates you would be willing to take. Our option schedule is based on student interest. Please make sure you are choosing options you are interested in. An opportunity to rank courses will occur upon submission of this registration page. For course descriptions view our Registration Guide.

#### View course requests

In this section students will select their top six option choices from the courses provided. An opportunity to rank these courses will come after the courses are selected. If you choose French as a Second Language please count as 2 selections.