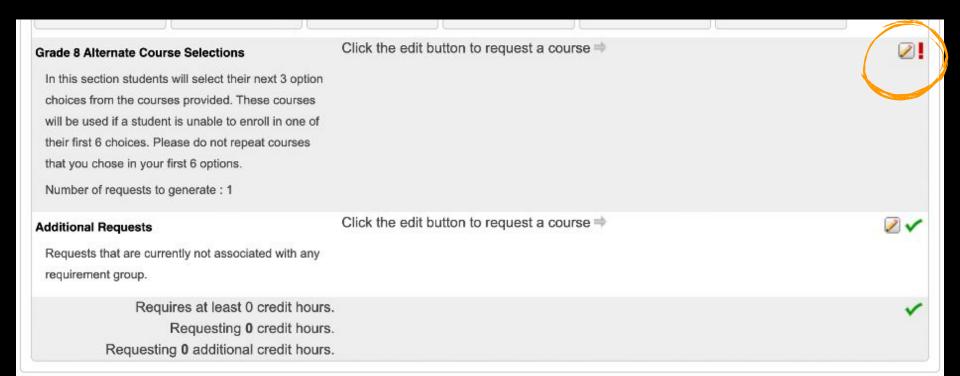

<< first < prev

next > la

Select between 5 and 6 courses. You have selected 6 course(s).

Cancel

Okay

In this section students will select their next 3 option choices from the courses provided. These courses will be used if a student is unable to enroll in one of their first 6 choices. Please do not repeat courses that you chose in your first 6 options.

By ranking courses and clicking Submit below, you have completed both steps of the course request process and the school has received your submission. The school will follow up with you if there are any issues with the data submitted.

Contact your school office for assistance if you encounter difficulties submitting your course requests.

REMINDER: Click Submit a second time to refresh the page and save or Submit