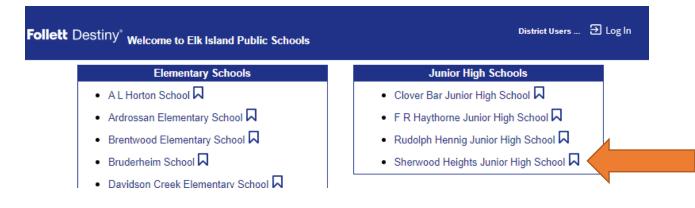

## 2. Select Sherwood Heights Jr High

#### 3. Click Log in in the right corner.