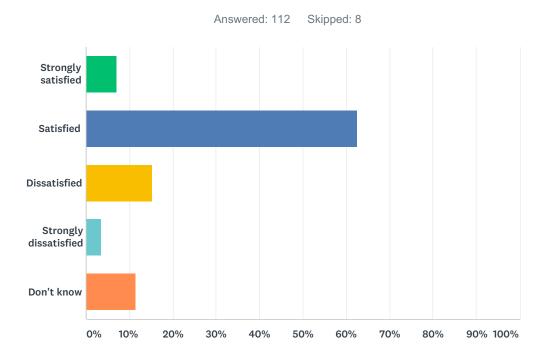

er in my child's school.



| ANSWER CHOICES    | RESPONSES |     |
|-------------------|-----------|-----|
| Strongly agree    | 5.41%     | 6   |
| Agree             | 44.14%    | 49  |
| Disagree          | 11.71%    | 13  |
| Strongly disagree | 1.80%     | 2   |
| Don't know        | 36.94%    | 41  |
| TOTAL             |           | 111 |

### Q15 My child's school is safe.



| ANSWER CHOICES    | RESPONSES |     |
|-------------------|-----------|-----|
| Strongly agree    | 7.14%     | 8   |
| Agree             | 77.68%    | 87  |
| Disagree          | 7.14%     | 8   |
| Strongly disagree | 0.89%     | 1   |
| Don't know        | 7.14%     | 8   |
| TOTAL             |           | 112 |

# Q16 How satisfied are you with the resources available to support your child's learning?



| ANSWER CHOICES        | RESPONSES |     |
|-----------------------|-----------|-----|
| Strongly satisfied    | 7.14%     | 8   |
| Satisfied             | 62.50%    | 70  |
| Dissatisfied          | 15.18%    | 17  |
| Strongly dissatisfied | 3.57%     | 4   |
| Don't know            | 11.61%    | 13  |
| TOTAL                 |           | 112 |

#### Q17 How would you rate the physical condition of your child's school?



| ANSWER CHOICES | RESPONSES |     |
|----------------|-----------|-----|
| Excellent      | 1.79%     | 2   |
| Good           | 33.93%    | 38  |
| Fair           | 33.93%    | 38  |
| Poor           | 30.36%    | 34  |
| TOTAL          |           | 112 |

# Q18 In your opinion, has the quality of education your child has experienced at school improved, stayed t