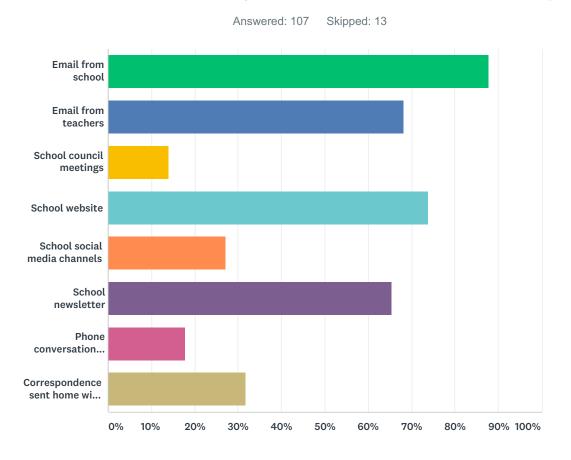

with parents about news, activities, programs and other matters of importance. What is your impression of the communication you receive from your child's school?



| ANSWER CHOICES                           | RESPONSES |     |
|------------------------------------------|-----------|-----|
| Keeps me fully informed                  | 16.36%    | 18  |
| Keeps me fairly well informed            | 52.73%    | 58  |
| Keeps me adequately informed             | 20.91%    | 23  |
| Gives me a limited amount of information | 8.18%     | 9   |
| I rarely receive the information I need  | 1.82%     | 2   |
| TOTAL                                    |           | 110 |

# Q24 Do you regularly make use of the following to keep up to date on school activities, programs, etc.? Check all that apply.



| ANSWER CHOICES                                  | RESPONSES |    |
|-------------------------------------------------|-----------|----|
| Email from school                               | 87.85%    | 94 |
| Email from teachers                             | 68.22%    | 73 |
| School council meetings                         | 14.02%    | 15 |
| School website                                  | 73.83%    | 79 |
| School social media channels                    | 27.10%    | 29 |
| School newsletter                               | 65.42%    | 70 |
| Phone conversations with the school or teachers | 17.76%    | 19 |
| Correspondence sent home with your child        | 31.78%    | 34 |
| Total Respondents: 107                          |           |    |

### Q25 What is your most preferred me