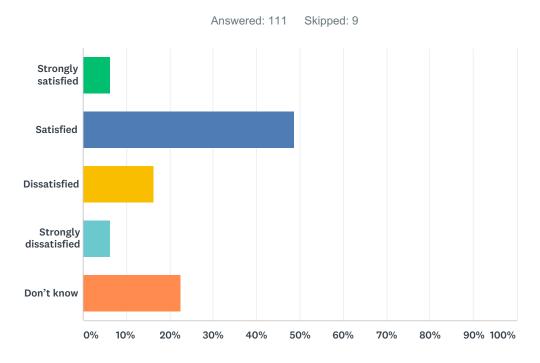

# Q7 My child has an understanding of First Nations, Métis and Inuit culture and history.

| ANSWER CHOICES    | RESPONSES |     |
|-------------------|-----------|-----|
| Strongly agree    | 9.73%     | 11  |
| Agree             | 70.80%    | 80  |
| Disagree          | 2.65%     | 3   |
| Strongly disagree | 1.77%     | 2   |
| Don't know        | 15.04%    | 17  |
| TOTAL             |           | 113 |