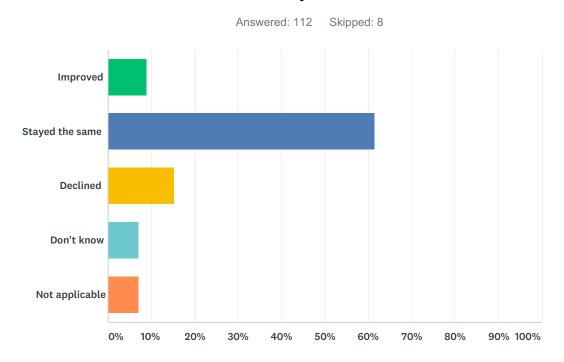

|-----------------------|-----------|-----|
| Strongly satisfied    | 7.14%     | 8   |
| Satisfied             | 62.50%    | 70  |
| Dissatisfied          | 15.18%    | 17  |
| Strongly dissatisfied | 3.57%     | 4   |
| Don't know            | 11.61%    | 13  |
| TOTAL                 |           | 112 |

#### Q17 How would you rate the physical condition of your child's school?



| ANSWER CHOICES | RESPONSES |     |
|----------------|-----------|-----|
| Excellent      | 1.79%     | 2   |
| Good           | 33.93%    | 38  |
| Fair           | 33.93%    | 38  |
| Poor           | 30.36%    | 34  |
| TOTAL          |           | 112 |

# Q18 In your opinion, has the quality of education your child has experienced at school improved, stayed the same or declined in the past three years?



| ANSWER CHOICES  | RESPONSES |     |
|-----------------|-----------|-----|
| Improved        | 8.93%     | 10  |
| Stayed the same | 61.61%    | 69  |
| Declined        | 15.18%    | 17  |
| Don't know      | 7.14%     | 8   |
| Not applicable  | 7.14%     | 8   |
| TOTAL           |           | 112 |

# Q19 How satisfied are you with the opportunity to be involved in decisions at your child's school?



| ANSWER CHOICES        | RESPONSES |     |
|-----------------------|-----------|-----|
| Strongly satisfied    | 4.55%     | 5   |
| Satisfied             | 71.82%    | 79  |
| Dissatisfied          | 11.82%    | 13  |
| Strongly dissatisfied | 6.36%     | 7   |
| Don't know            | 5.45%     | 6   |
| TOTAL                 |           | 110 |

### Q20 The school keeps me informed