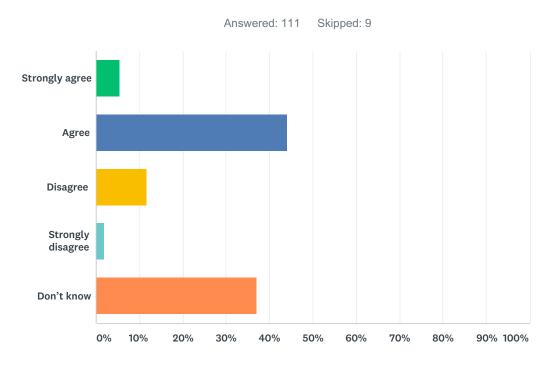

# Q7 My child has an understanding of First Nations, Métis and Inuit culture and history.

| ANSWER CHOICES    | RESPONSES |     |
|-------------------|-----------|-----|
| Strongly agree    | 9.73%     | 11  |
| Agree             | 70.80%    | 80  |
| Disagree          | 2.65%     | 3   |
| Strongly disagree | 1.77%     | 2   |
| Don't know        | 15.04%    | 17  |
| TOTAL             |           | 113 |