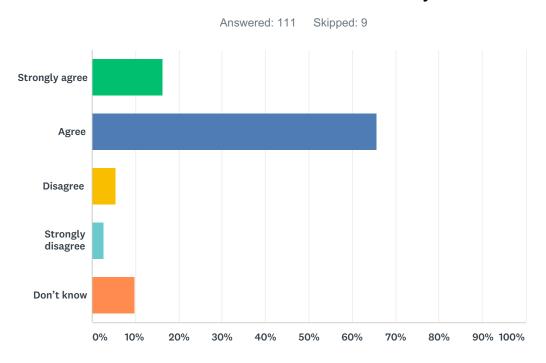

### Q5 My child is demonstrating growth in literacy.

| ANSWER CHOICES    | RESPONSES |     |
|-------------------|-----------|-----|
| Strongly agree    | 13.27%    | 15  |
| Agree             | 62.83%    | 71  |
| Disagree          | 13.27%    | 15  |
| Strongly disagree | 2.65%     | 3   |
| Don't know        | 7.96%     | 9   |
| TOTAL             |           | 113 |