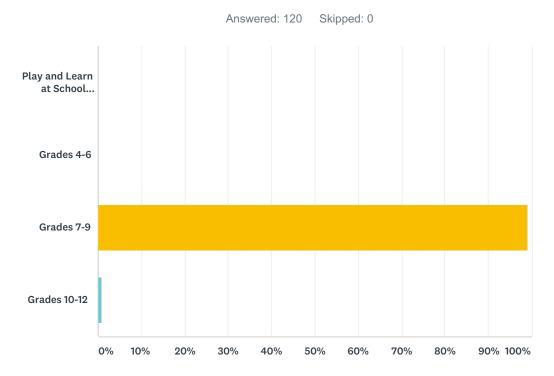

#### Q2 What grade is your child currently in?

| ANSWER CHOICES                                        | RESPONSES |     |
|-------------------------------------------------------|-----------|-----|
| Play and Learn at School (PALS)KindergartenGrades 1-3 | 0.00%     | 0   |
| Grades 4-6                                            | 0.00%     | 0   |
| Grades 7-9                                            | 99.17%    | 119 |
| Grades 10-12                                          | 0.83%     | 1   |
| TOTAL                                                 |           | 120 |