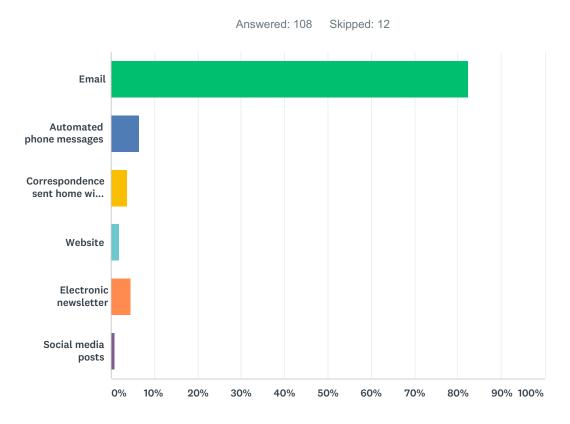

# Q9 How satisfied are you with the quality of education your child is receiving at his or her school?

| ANSWER CHOICES        | RESPONSES |     |
|-----------------------|-----------|-----|
| Strongly satisfied    | 10.71%    | 12  |
| Satisfied             | 69.64%    | 78  |
| Dissatisfied          | 12.50%    | 14  |
| Strongly dissatisfied | 2.68%     | 3   |
| Don't know            | 4.46%     | 5   |
| TOTAL                 |           | 112 |

### Q10 How satisfied are you with the quality of teaching at your child's school?

| ANSWER CHOICES        | RESPONSES |     |
|-----------------------|-----------|-----|
| Strongly satisfied    | 16.96%    | 19  |
| Satisfied             | 64.29%    | 72  |
| Dissatisfied          | 14.29%    | 16  |
| Strongly dissatisfied | 0.89%     | 1   |
| Don't know            | 3.57%     | 4   |
| TOTAL                 |           | 112 |