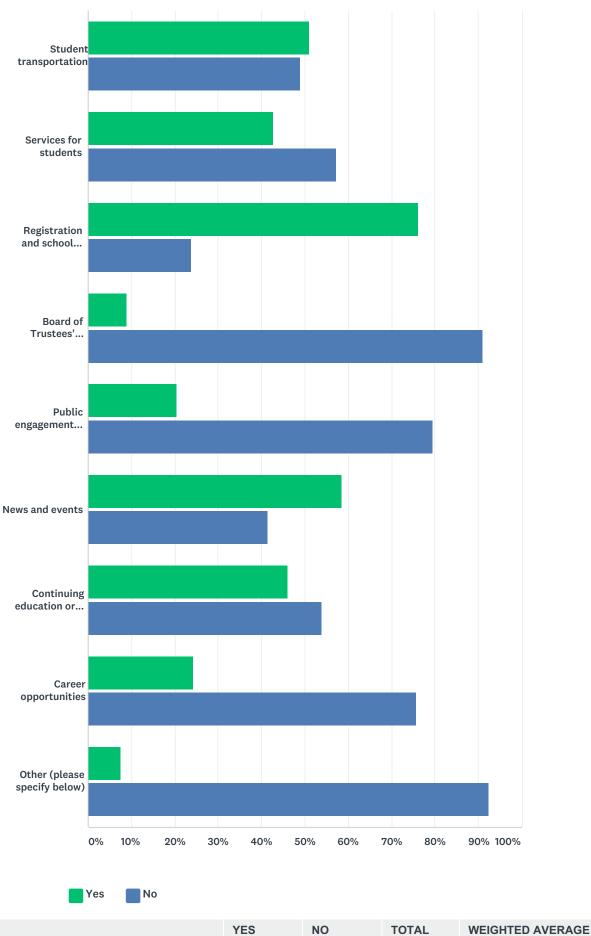

#### Q11 How satisfied are you with the leadership in your child's school?

| ANSWER CHOICES        | RESPONSES |     |
|-----------------------|-----------|-----|
| Strongly satisfied    | 6.31%     | 7   |
| Satisfied             | 48.65%    | 54  |
| Dissatisfied          | 16.22%    | 18  |
| Strongly dissatisfied | 6.31%     | 7   |
| Don't know            | 22.52%    | 25  |
| TOTAL                 |           | 111 |

### Q12 The rights and responsibilities of citizenship are reinforced in my child's school.

| ANSWER CHOICES    | RESPONSES |     |
|-------------------|-----------|-----|
| Strongly agree    | 5.41%     | 6   |
| Agree             | 51.35%    | 57  |
| Disagree          | 9.01%     | 10  |
| Strongly disagree | 2.70%     | 3   |
| Don't know        | 31.53%    | 35  |
| TOTAL             |           | 111 |