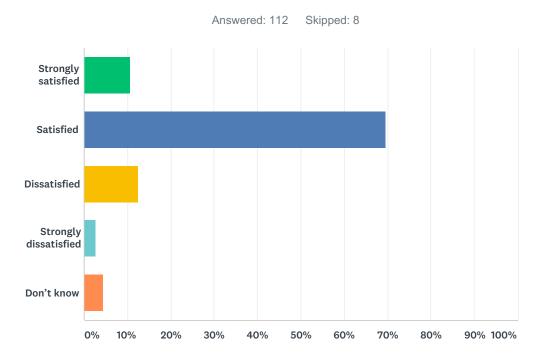

#### Q3 My child's individual needs are met.

| ANSWER CHOICES    | RESPONSES |     |
|-------------------|-----------|-----|
| Strongly agree    | 11.40%    | 13  |
| Agree             | 74.56%    | 85  |
| Disagree          | 7.89%     | 9   |
| Strongly disagree | 1.75%     | 2   |
| Don't know        | 4.39%     | 5   |
| TOTAL             |           | 114 |