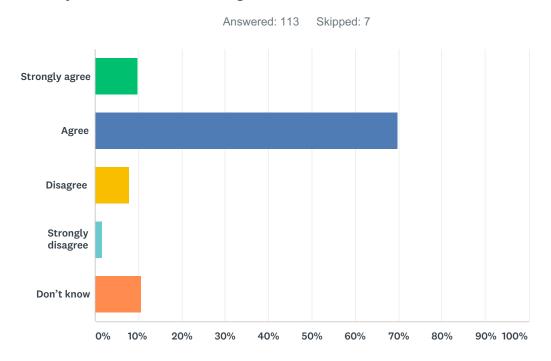

### Q4 My child is encouraged at school to do his or her best.

| ANSWER CHOICES    | RESPONSES |     |
|-------------------|-----------|-----|
| Strongly agree    | 9.73%     | 11  |
| Agree             | 69.91%    | 79  |
| Disagree          | 7.96%     | 9   |
| Strongly disagree | 1.77%     | 2   |
| Don't know        | 10.62%    | 12  |
| TOTAL             |           | 113 |