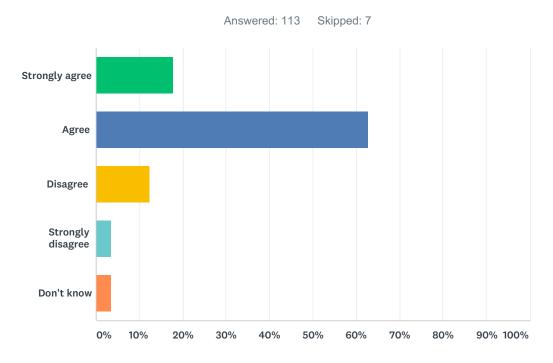

### Q6 My child is demonstrating growth in numeracy.

| ANSWER CHOICES    | RESPONSES |     |
|-------------------|-----------|-----|
| Strongly agree    | 17.70%    | 20  |
| Agree             | 62.83%    | 71  |
| Disagree          | 12.39%    | 14  |
| Strongly disagree | 3.54%     | 4   |
| Don't know        | 3.54%     | 4   |
| TOTAL             |           | 113 |