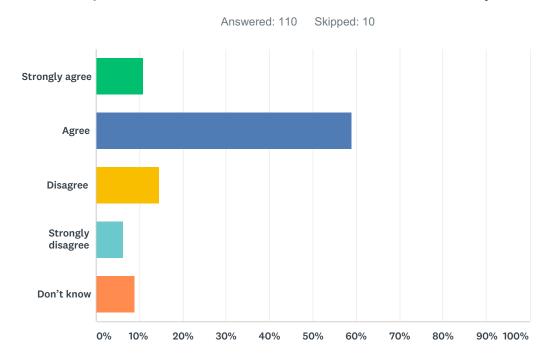

### Q8 My child is being taught knowledge, skills and attitudes necessary to be successful in life.

| ANSWER CHOICES    | RESPONSES |     |
|-------------------|-----------|-----|
| Strongly agree    | 9.65%     | 11  |
| Agree             | 60.53%    | 69  |
| Disagree          | 16.67%    | 19  |
| Strongly disagree | 2.63%     | 3   |
| Don't know        | 10.53%    | 12  |
| TOTAL             |           | 114 |