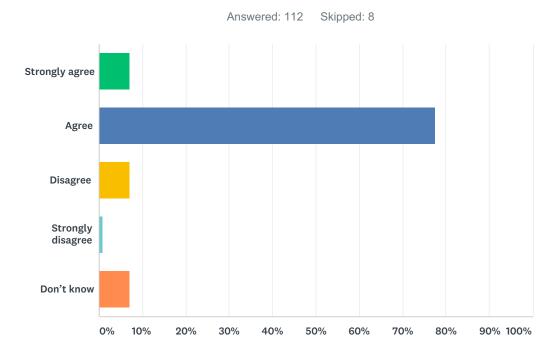

### Q4 My child is encouraged at school to do his or her best.

| ANSWER CHOICES    | RESPONSES |     |
|-------------------|-----------|-----|
| Strongly agree    | 9.73%     | 11  |
| Agree             | 69.91%    | 79  |
| Disagree          | 7.96%     | 9   |
| Strongly disagree | 1.77%     | 2   |
| Don't know        | 10.62%    | 12  |
| TOTAL             |           | 113 |