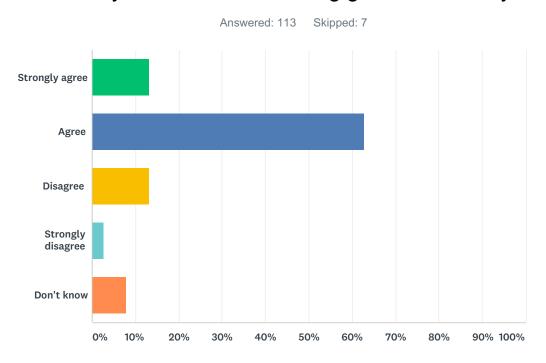

### Q5 My child is demonstrating growth in literacy.

| ANSWER CHOICES    | RESPONSES |     |
|-------------------|-----------|-----|
| Strongly agree    | 13.27%    | 15  |
| Agree             | 62.83%    | 71  |
| Disagree          | 13.27%    | 15  |
| Strongly disagree | 2.65%     | 3   |
| Don't know        | 7.96%     | 9   |
| TOTAL             |           | 113 |