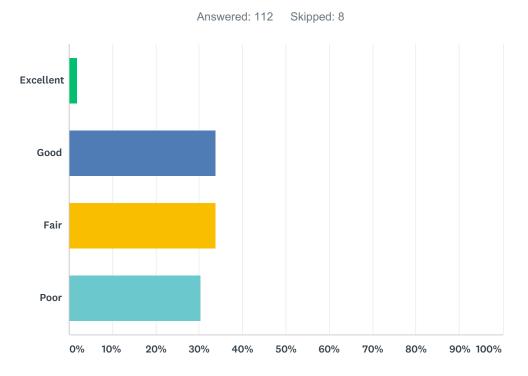

----------------|-----------|-----|
| Strongly agree    | 7.14%     | 8   |
| Agree             | 77.68%    | 87  |
| Disagree          | 7.14%     | 8   |
| Strongly disagree | 0.89%     | 1   |
| Don't know        | 7.14%     | 8   |
| TOTAL             |           | 112 |

# Q16 How satisfied are you with the resources available to support your child's learning?



| ANSWER CHOICES        | RESPONSES |     |
|-----------------------|-----------|-----|
| Strongly satisfied    | 7.14%     | 8   |
| Satisfied             | 62.50%    | 70  |
| Dissatisfied          | 15.18%    | 17  |
| Strongly dissatisfied | 3.57%     | 4   |
| Don't know            | 11.61%    | 13  |
| TOTAL                 |           | 112 |

#### Q17 How would you rate the physical condition of your child's school?



| ANSWER CHOICES | RESPONSES |     |
|----------------|-----------|-----|
| Excellent      | 1.79%     | 2   |
| Good           | 33.93%    | 38  |
| Fair           | 33.93%    | 38  |
| Poor           | 30.36%    | 34  |
| TOTAL          |           | 112 |

# Q18 In your opinion, has the quality of education your child has experienced at school improved, stayed the same or declined in the past three years?



| ANSWER CHOICES  | RESPONSES |     |
|-----------------|-----------|-----|
| Improved        | 8.93%     | 10  |
| Stayed the same | 61.61%    | 69  |
| Declined        | 15.18%    | 17  |
| Don't know      | 7.14%     | 8   |
| Not applicable  | 7.14%     | 8   |
| TOTAL           |           | 112 |

# Q19 How satisfied are you with the opportunity to be involved in decisions a