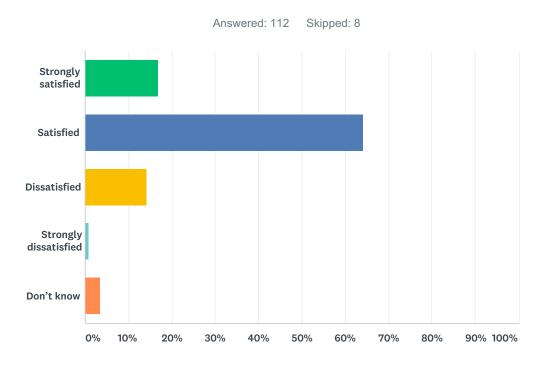

### Q4 My child is encouraged at school to do his or her best.

| ANSWER CHOICES    | RESPONSES |     |
|-------------------|-----------|-----|
| Strongly agree    | 9.73%     | 11  |
| Agree             | 69.91%    | 79  |
| Disagree          | 7.96%     | 9   |
| Strongly disagree | 1.77%     | 2   |
| Don't know        | 10.62%    | 12  |
| TOTAL             |           | 113 |