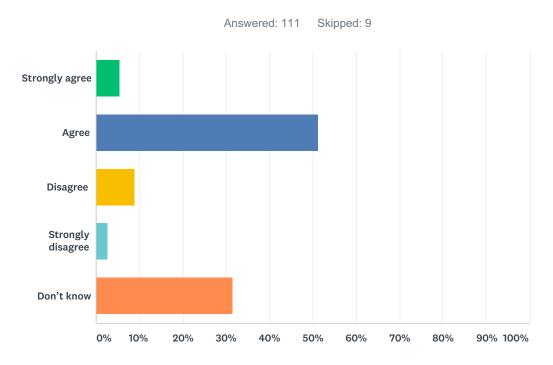

### Q8 My child is being taught knowledge, skills and attitudes necessary to be successful in life.

| ANSWER CHOICES    | RESPONSES |     |
|-------------------|-----------|-----|
| Strongly agree    | 9.65%     | 11  |
| Agree             | 60.53%    | 69  |
| Disagree          | 16.67%    | 19  |
| Strongly disagree | 2.63%     | 3   |
| Don't know        | 10.53%    | 12  |
| TOTAL             |           | 114 |