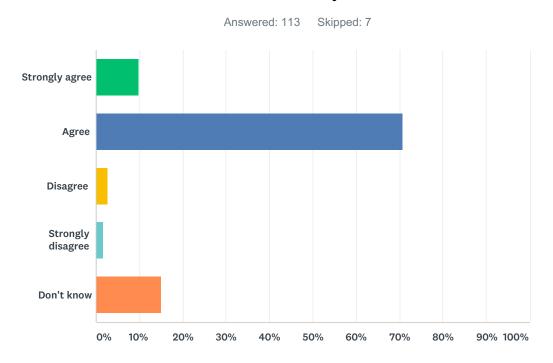

# Q7 My child has an understanding of First Nations, Métis and Inuit culture and history.

| ANSWER CHOICES    | RESPONSES |     |
|-------------------|-----------|-----|
| Strongly agree    | 9.73%     | 11  |
| Agree             | 70.80%    | 80  |
| Disagree          | 2.65%     | 3   |
| Strongly disagree | 1.77%     | 2   |
| Don't know        | 15.04%    | 17  |
| TOTAL             |           | 113 |