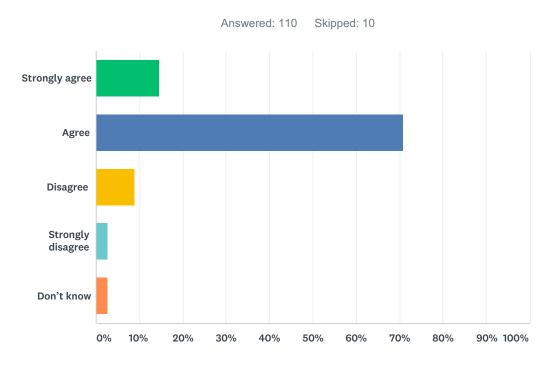

#### Q3 My child's individual needs are met.

| ANSWER CHOICES    | RESPONSES |     |
|-------------------|-----------|-----|
| Strongly agree    | 11.40%    | 13  |
| Agree             | 74.56%    | 85  |
| Disagree          | 7.89%     | 9   |
| Strongly disagree | 1.75%     | 2   |
| Don't know        | 4.39%     | 5   |
| TOTAL             |           | 114 |