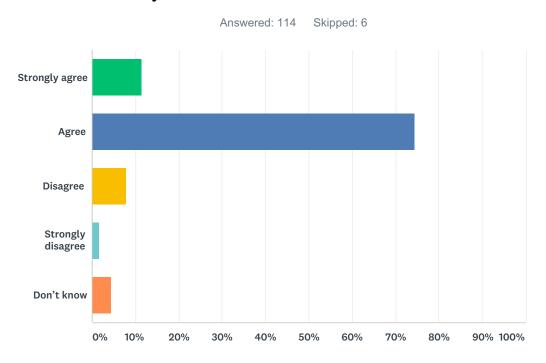

#### Q3 My child's individual needs are met.

| ANSWER CHOICES    | RESPONSES |     |
|-------------------|-----------|-----|
| Strongly agree    | 11.40%    | 13  |
| Agree             | 74.56%    | 85  |
| Disagree          | 7.89%     | 9   |
| Strongly disagree | 1.75%     | 2   |
| Don't know        | 4.39%     | 5   |
| TOTAL             |           | 114 |