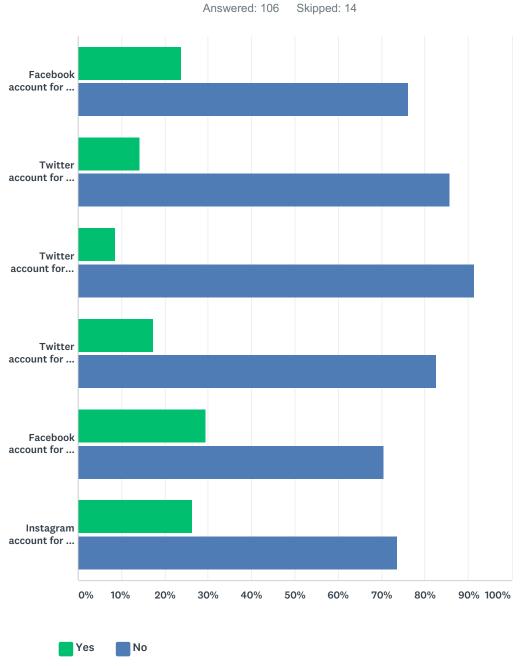

### Q13 The school staff care about my child.

| ANSWER CHOICES    | RESPONSES |     |
|-------------------|-----------|-----|
| Strongly agree    | 16.22%    | 18  |
| Agree             | 65.77%    | 73  |
| Disagree          | 5.41%     | 6   |
| Strongly disagree | 2.70%     | 3   |
| Don't know        | 9.91%     | 11  |
| TOTAL             |           | 111 |

### Q14 Discipline is handled in a fair and reasonable manner in my child's school.

| ANSWER CHOICES    | RESPONSES |     |
|-------------------|-----------|-----|
| Strongly agree    | 5.41%     | 6   |
| Agree             | 44.14%    | 49  |
| Disagree          | 11.71%    | 13  |
| Strongly disagree | 1.80%     | 2   |
| Don't know        | 36.94%    | 41  |
| TOTAL             |           | 111 |