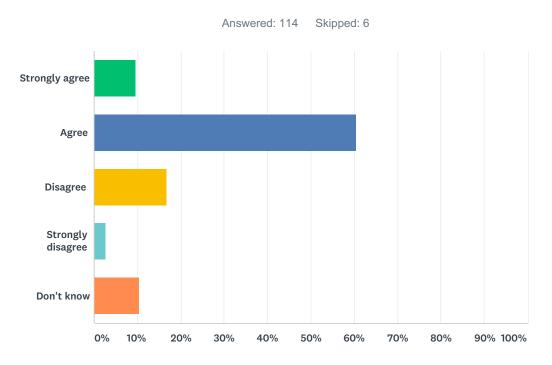

### Q8 My child is being taught knowledge, skills and attitudes necessary to be successful in life.

| ANSWER CHOICES    | RESPONSES |     |
|-------------------|-----------|-----|
| Strongly agree    | 9.65%     | 11  |
| Agree             | 60.53%    | 69  |
| Disagree          | 16.67%    | 19  |
| Strongly disagree | 2.63%     | 3   |
| Don't know        | 10.53%    | 12  |
| TOTAL             |           | 114 |