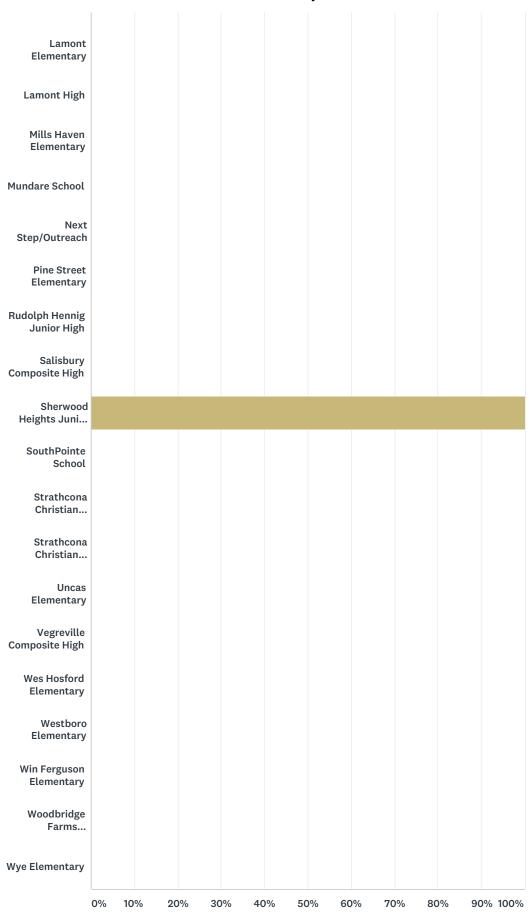

#### Q1 What school does your child currently attend?

Answered: 120 Skipped: 0

| A.L. Horton<br>Elementary     |  |  |  |  |  |
|-------------------------------|--|--|--|--|--|
| Andrew School                 |  |  |  |  |  |
| Ardrossan<br>Elementary       |  |  |  |  |  |
| Ardrossan<br>Junior Senio     |  |  |  |  |  |
| Bev Facey<br>Community High   |  |  |  |  |  |
| Brentwood<br>Elementary       |  |  |  |  |  |
| Bruderheim<br>School          |  |  |  |  |  |
| Clover Bar<br>Junior High     |  |  |  |  |  |
| Davidson Creek<br>Elementary  |  |  |  |  |  |
| École<br>Campbelltown         |  |  |  |  |  |
| École Parc<br>Élémentaire     |  |  |  |  |  |
| F.R. Haythorne<br>Junior High |  |  |  |  |  |
| Fort<br>Saskatchewan          |  |  |  |  |  |
| Fort<br>Saskatchewan          |  |  |  |  |  |
| Fort<br>Saskatchewan          |  |  |  |  |  |
| Fultonvale<br>Elementary      |  |  |  |  |  |
| Glen Allan<br>Elementary      |  |  |  |  |  |
| James Mowat<br>Elementary     |  |  |  |  |  |
| Lakeland Ridge                |  |  |  |  |  |

| AL Horton Elementary         0.00%         0.0           Androssan Elementary         0.00%         0.0           Ardrossan Elementary         0.00%         0.0           Bev Facely Community High         0.00%         0.0           Brentwood Elementary         0.00%         0.0           Bruderheim School         0.00%         0.0           Clover Bar Junior High         0.00%         0.0           Davidson Creek Elementary         0.00%         0.0           École Parc Élémentaire         0.00%         0.0           École Parc Élémentaire         0.00%         0.0           Fer. Haythome Junior High         0.00%         0.0           Fort Saskatchewan Cinstian         0.00%         0.0           Fort Saskatchewan Elementary         0.00%         0.0           Fort Saskatchewan Senior High         0.00%         0.0           Fort Saskatchewan Senior High         0.00%         0.0           Glen Altan Elementary         0.00%         0.0           James Mowat Elementary         0.00%         0.0           Lakeland Ridige         0.00%         0.0           Lamont High         0.00%         0.0           Multar School         0.00%         0.0                                                                                                                                                                                                                                                                                                                                                                                                                                                                                                                                                                                                                                                                                                                                                                                                                                                                                                                      | ANSWER CHOICES                          | RESPONSES |     |
|--------------------------------------------------------------------------------------------------------------------------------------------------------------------------------------------------------------------------------------------------------------------------------------------------------------------------------------------------------------------------------------------------------------------------------------------------------------------------------------------------------------------------------------------------------------------------------------------------------------------------------------------------------------------------------------------------------------------------------------------------------------------------------------------------------------------------------------------------------------------------------------------------------------------------------------------------------------------------------------------------------------------------------------------------------------------------------------------------------------------------------------------------------------------------------------------------------------------------------------------------------------------------------------------------------------------------------------------------------------------------------------------------------------------------------------------------------------------------------------------------------------------------------------------------------------------------------------------------------------------------------------------------------------------------------------------------------------------------------------------------------------------------------------------------------------------------------------------------------------------------------------------------------------------------------------------------------------------------------------------------------------------------------------------------------------------------------------------------------------------------------|-----------------------------------------|-----------|-----|
| Adrobasan Elementary         0.00%         0           Ardrobasan Junior Senior High         0.00%         0           Bev Facey Community High         0.00%         0           Brentwood Elementary         0.00%         0           Bruderheim School         0.00%         0           Clover Bar Junior High         0.00%         0           Bavidson Creek Elementary         0.00%         0           École Parc Elémentaire         0.00%         0           École Parc Elémentaire         0.00%         0           F.R. Haythome Junior High         0.00%         0           Fort Saskatchewan Christian         0.00%         0           Fort Saskatchewan Senior High         0.00%         0           Fort Saskatchewan Senior High         0.00%         0           Fullowale Elementary         0.00%         0           Fort Saskatchewan Senior High         0.00%         0           Glern Allan Elementary         0.00%         0           Glern Allan Elementary         0.00%         0           Lakeland Ridge         0.00%         0           Lamont Elementary         0.00%         0           Muldish Haven Elementary         0.00%         0      <                                                                                                                                                                                                                                                                                                                                                                                                                                                                                                                                                                                                                                                                                                                                                                                                                                                                                                                            | A.L. Horton Elementary                  | 0.00%     | 0   |
| Actions and Junior Senior High         0.00%         0           Bev Facey Community High         0.00%         0           Brentwood Elementary         0.00%         0           Bruderheim School         0.00%         0           Clower Bar Junior High         0.00%         0           Davidson Creek Elementary         0.00%         0           École Campbelltown         0.00%         0           École Parc Elementaire         0.00%         0           Fort Saskatchewan Unior High         0.00%         0           Fort Saskatchewan Christian         0.00%         0           Fort Saskatchewan Elementary         0.00%         0           Fort Saskatchewan Senior High         0.00%         0           Fort Saskatchewan Senior High         0.00%         0           Fort Saskatchewan Senior High         0.00%         0           Glein Allan Elementary         0.00%         0           James Mowat Elementary         0.00%         0           Lakeland Ridge         0.00%         0           Lamont High         0.00%         0           Muldare School         0.00%         0           Muldares School         0.00%         0           <                                                                                                                                                                                                                                                                                                                                                                                                                                                                                                                                                                                                                                                                                                                                                                                                                                                                                                                                    | Andrew School                           | 0.00%     | 0   |
| Bev Facey Community High         0.00%         0           Brontwood Elementary         0.00%         0           Bruderheim School         0.00%         0           Clover Bar Junior High         0.00%         0           Davidson Creek Elementary         0.00%         0           École Campbellitown         0.00%         0           École Parc Élementaire         0.00%         0           Fir. Haythorne Junior High         0.00%         0           Fort Saskatchewan Christian         0.00%         0           Fort Saskatchewan Elementary         0.00%         0           Glean Allan Elementary         0.00%         0           James Mowat Elementary         0.00%         0           Lakeland Ridge         0.00%         0           Lamont High         0.00%         0           Muld Haven Elementary         0.00%         0                                                                                                                                                                                                                                                                                                                                                                                                                                                                                                                                                                                                                                                                                                                                                                                                                                                                                                                                  | Ardrossan Elementary                    | 0.00%     | 0   |
| Breintwood Elementary         0.00%         0           Bruderheim School         0.00%         0           Clover Bar Junior High         0.00%         0           Davidson Creek Elementary         0.00%         0           École Campbelltown         0.00%         0           École Parc Elémentaire         0.00%         0           F.R. Haythorne Junior High         0.00%         0           Fort Saskatchewan Christian         0.00%         0           Fort Saskatchewan Elementary         0.00%         0           Fort Saskatchewan Senior High         0.00%         0           Fullowale Elementary Junior High         0.00%         0           Glen Allan Elementary         0.00%         0           James Mowat Elementary         0.00%         0           Lakeland Ridge         0.00%         0           Lamont High         0.00%         0           Lamont High         0.00%         0           Millis Haven Elementary         0.00%         0           Muldare School         0.00%         0           Next Step/Outreach         0.00%         0           Pine Street Elementary         0.00%         0           Salisbury Composite                                                                                                                                                                                                                                                                                                                                                                                                                                                                                                                                                                                                                                                                                                                                                                                                                                                                                                                                         | Ardrossan Junior Senior High            | 0.00%     | 0   |
| Bruderhein School         0.00%         0           Clover Bar Junior High         0.00%         0           Davidson Croek Elementary         0.00%         0           École Campbelltown         0.00%         0           École Parc Élémentaire         0.00%         0           F.R. Haythorne Junior High         0.00%         0           Fort Saskatchewan Christian         0.00%         0           Fort Saskatchewan Senior High         0.00%         0           Fullowale Elementary         0.00%         0           Glen Allan Elementary         0.00%         0           James Mowat Elementary         0.00%         0           Lakeland Ridge         0.00%         0           Lamont High         0.00%         0           Lamont High         0.00%         0           Millis Haven Elementary         0         0           Muldrare School         0.00%         0           Next Step/Outreach         0.00%         0           Pine Street Elementary         0.00%         0           Salisbury Composite High         0.00%         0           School         0.00%         0           Strathcona Christian Academy Elementary         <                                                                                                                                                                                                                                                                                                                                                                                                                                                                                                                                                                                                                                                                                                                                                                                                                                                                                                                                             | Bev Facey Community High                | 0.00%     | 0   |
| Clover Bar Junior High         0.00%         0           Davidson Creek Elementary         0.00%         0           École Campbelltown         0.00%         0           École Parc Elémentaire         0.00%         0           F.R. Haythorne Junior High         0.00%         0           Fort Saskatchewan Christian         0.00%         0           Fort Saskatchewan Elementary         0.00%         0           Fultonvale Elementary         0.00%         0           Fultonvale Elementary         0.00%         0           Glen Allan Elementary         0.00%         0           James Mowat Elementary         0.00%         0           Lakeland Ridge         0.00%         0           Lamont Elementary         0.00%         0           Lamont High         0.00%         0           Mullis Haven Elementary         0.00%         0           Mundare School         0.00%         0           Next Step/Outreach         0.00%         0           Pine Street Elementary         0.00%         0           Salisbury Composite High         0.00%         0           Schulp Cante Christian Academy Elementary         0.00%         0           Strath                                                                                                                                                                                                                                                                                                                                                                                                                                                                                                                                                                                                                                                                                                                                                                                                                                                                                                                                        | Brentwood Elementary                    | 0.00%     | 0   |
| Boalds Ball Strain Strain         0.00%         0           Boalds Creek Elementary         0.00%         0           École Campbelltown         0.00%         0           École Parc Elementaire         0.00%         0           F.R. Haythorre Junior High         0.00%         0           Fort Saskatchewan Christian         0.00%         0           Fort Saskatchewan Elementary         0.00%         0           Fultonvale Elementary Junior High         0.00%         0           Fultonvale Elementary         0.00%         0           Glen Allan Elementary         0.00%         0           James Mowat Elementary         0.00%         0           Lakeland Ridge         0.00%         0           Lamont High         0.00%         0           Lamont High         0.00%         0           Mills Haven Elementary         0.00%         0           Muddare School         0.00%         0           Next Step/Outreach         0.00%         0           Pine Street Elementary         0.00%         0           Salisbury Composite High         0.00%         0           Sherwood Heights Junior High         10.00%         0           Strathcona C                                                                                                                                                                                                                                                                                                                                                                                                                                                                                                                                                                                                                                                                                                                                                                                                                                                                                                                                        | Bruderheim School                       | 0.00%     | 0   |
| Ecole Campbelltown         0.00%         0           Ecole Parc Élémentaire         0.00%         0           F.R. Haythome Junior High         0.00%         0           Fort Saskatchewan Christian         0.00%         0           Fort Saskatchewan Elementary         0.00%         0           Fort Saskatchewan Senior High         0.00%         0           Fultonvale Elementary Junior High         0.00%         0           Glen Allan Elementary         0.00%         0           James Mowat Elementary         0.00%         0           Lakeland Ridge         0.00%         0           Lamont Elementary         0.00%         0           Lamont High         0.00%         0           Mills Haven Elementary         0.00%         0           Mundare School         0.00%         0           Next Step/Outreach         0.00%         0           Pine Street Elementary         0.00%         0           Salisbury Composite High         0.00%         0           Schuhpointe School         0.00%         0           Schuhpointe School         0.00%         0           Schuthora Christian Academy Elementary         0.00%         0           Sc                                                                                                                                                                                                                                                                                                                                                                                                                                                                                                                                                                                                                                                                                                                                                                                                                                                                                                                                        | Clover Bar Junior High                  | 0.00%     | 0   |
| Ecole Parc Élémentaire         0.00%         0           F.R. Haythome Junior High         0.00%         0           Fort Saskatchewan Christian         0.00%         0           Fort Saskatchewan Elementary         0.00%         0           Fort Saskatchewan Senior High         0.00%         0           Fultonivale Elementary Junior High         0.00%         0           Glen Allan Elementary         0.00%         0           James Mowat Elementary         0.00%         0           Lakeland Ridge         0.00%         0           Lamont Elementary         0.00%         0           Lamont High         0.00%         0           Mills Haven Elementary         0.00%         0           Mundare School         0.00%         0           Next Step/Outreach         0.00%         0           Pine Street Elementary         0.00%         0           Rudolph Hennig Junior High         0.00%         0           Salisbury Composite High         0.00%         0           Sherwood Heights Junior High         100.00%         0           SouthPointe School         0.00%         0           Strathcona Christian Academy Elementary         0.00%         0                                                                                                                                                                                                                                                                                                                                                                                                                                                                                                                                                                                                                                                                                                                                                                                                                                                                                                                               | Davidson Creek Elementary               | 0.00%     | 0   |
| F.R. Haythorne Junior High 0.00% 0.00% 0.00% 0.00% 0.00% 0.00% 0.00% 0.00% 0.00% 0.00% 0.00% 0.00% 0.00% 0.00% 0.00% 0.00% 0.00% 0.00% 0.00% 0.00% 0.00% 0.00% 0.00% 0.00% 0.00% 0.00% 0.00% 0.00% 0.00% 0.00% 0.00% 0.00% 0.00% 0.00% 0.00% 0.00% 0.00% 0.00% 0.00% 0.00% 0.00% 0.00% 0.00% 0.00% 0.00% 0.00% 0.00% 0.00% 0.00% 0.00% 0.00% 0.00% 0.00% 0.00% 0.00% 0.00% 0.00% 0.00% 0.00% 0.00% 0.00% 0.00% 0.00% 0.00% 0.00% 0.00% 0.00% 0.00% 0.00% 0.00% 0.00% 0.00% 0.00% 0.00% 0.00% 0.00% 0.00% 0.00% 0.00% 0.00% 0.00% 0.00% 0.00% 0.00% 0.00% 0.00% 0.00% 0.00% 0.00% 0.00% 0.00% 0.00% 0.00% 0.00% 0.00% 0.00% 0.00% 0.00% 0.00% 0.00% 0.00% 0.00% 0.00% 0.00% 0.00% 0.00% 0.00% 0.00% 0.00% 0.00% 0.00% 0.00% 0.00% 0.00% 0.00% 0.00% 0.00% 0.00% 0.00% 0.00% 0.00% 0.00% 0.00% 0.00% 0.00% 0.00% 0.00% 0.00% 0.00% 0.00% 0.00% 0.00% 0.00% 0.00% 0.00% 0.00% 0.00% 0.00% 0.00% 0.00% 0.00% 0.00% 0.00% 0.00% 0.00% 0.00% 0.00% 0.00% 0.00% 0.00% 0.00% 0.00% 0.00% 0.00% 0.00% 0.00% 0.00% 0.00% 0.00% 0.00% 0.00% 0.00% 0.00% 0.00% 0.00% 0.00% 0.00% 0.00% 0.00% 0.00% 0.00% 0.00% 0.00% 0.00% 0.00% 0.00% 0.00% 0.00% 0.00% 0.00% 0.00% 0.00% 0.00% 0.00% 0.00% 0.00% 0.00% 0.00% 0.00% 0.00% 0.00% 0.00% 0.00% 0.00% 0.00% 0.00% 0.00% 0.00% 0.00% 0.00% 0.00% 0.00% 0.00% 0.00% 0.00% 0.00% 0.00% 0.00% 0.00% 0.00% 0.00% 0.00% 0.00% 0.00% 0.00% 0.00% 0.00% 0.00% 0.00% 0.00% 0.00% 0.00% 0.00% 0.00% 0.00% 0.00% 0.00% 0.00% 0.00% 0.00% 0.00% 0.00% 0.00% 0.00% 0.00% 0.00% 0.00% 0.00% 0.00% 0.00% 0.00% 0.00% 0.00% 0.00% 0.00% 0.00% 0.00% 0.00% 0.00% 0.00% 0.00% 0.00% 0.00% 0.00% 0.00% 0.00% 0.00% 0.00% 0.00% 0.00% 0.00% 0.00% 0.00% 0.00% 0.00% 0.00% 0.00% 0.00% 0.00% 0.00% 0.00% 0.00% 0.00% 0.00% 0.00% 0.00% 0.00% 0.00% 0.00% 0.00% 0.00% 0.00% 0.00% 0.00% 0.00% 0.00% 0.00% 0.00% 0.00% 0.00% 0.00% 0.00% 0.00% 0.00% 0.00% 0.00% 0.00% 0.00% 0.00% 0.00% 0.00% 0.00% 0.00% 0.00% 0.00% 0.00% 0.00% 0.00% 0.00% 0.00% 0.00% 0.00% 0.00% 0.00% 0.00% 0.00% 0.00% 0.00% 0.00% 0.00% 0.00% 0.00% 0.00% 0.00% 0.00% 0.00% 0.00% 0.00% 0.00% 0.00% 0.00% 0.00% 0.00% 0.00% 0.00% 0.00% 0.0 | École Campbelltown                      | 0.00%     | 0   |
| Fort Saskatchewan Christian 0.00% 0.00% 0.00% 0.00% 0.00% 0.00% 0.00% 0.00% 0.00% 0.00% 0.00% 0.00% 0.00% 0.00% 0.00% 0.00% 0.00% 0.00% 0.00% 0.00% 0.00% 0.00% 0.00% 0.00% 0.00% 0.00% 0.00% 0.00% 0.00% 0.00% 0.00% 0.00% 0.00% 0.00% 0.00% 0.00% 0.00% 0.00% 0.00% 0.00% 0.00% 0.00% 0.00% 0.00% 0.00% 0.00% 0.00% 0.00% 0.00% 0.00% 0.00% 0.00% 0.00% 0.00% 0.00% 0.00% 0.00% 0.00% 0.00% 0.00% 0.00% 0.00% 0.00% 0.00% 0.00% 0.00% 0.00% 0.00% 0.00% 0.00% 0.00% 0.00% 0.00% 0.00% 0.00% 0.00% 0.00% 0.00% 0.00% 0.00% 0.00% 0.00% 0.00% 0.00% 0.00% 0.00% 0.00% 0.00% 0.00% 0.00% 0.00% 0.00% 0.00% 0.00% 0.00% 0.00% 0.00% 0.00% 0.00% 0.00% 0.00% 0.00% 0.00% 0.00% 0.00% 0.00% 0.00% 0.00% 0.00% 0.00% 0.00% 0.00% 0.00% 0.00% 0.00% 0.00% 0.00% 0.00% 0.00% 0.00% 0.00% 0.00% 0.00% 0.00% 0.00% 0.00% 0.00% 0.00% 0.00% 0.00% 0.00% 0.00% 0.00% 0.00% 0.00% 0.00% 0.00% 0.00% 0.00% 0.00% 0.00% 0.00% 0.00% 0.00% 0.00% 0.00% 0.00% 0.00% 0.00% 0.00% 0.00% 0.00% 0.00% 0.00% 0.00% 0.00% 0.00% 0.00% 0.00% 0.00% 0.00% 0.00% 0.00% 0.00% 0.00% 0.00% 0.00% 0.00% 0.00% 0.00% 0.00% 0.00% 0.00% 0.00% 0.00% 0.00% 0.00% 0.00% 0.00% 0.00% 0.00% 0.00% 0.00% 0.00% 0.00% 0.00% 0.00% 0.00% 0.00% 0.00% 0.00% 0.00% 0.00% 0.00% 0.00% 0.00% 0.00% 0.00% 0.00% 0.00% 0.00% 0.00% 0.00% 0.00% 0.00% 0.00% 0.00% 0.00% 0.00% 0.00% 0.00% 0.00% 0.00% 0.00% 0.00% 0.00% 0.00% 0.00% 0.00% 0.00% 0.00% 0.00% 0.00% 0.00% 0.00% 0.00% 0.00% 0.00% 0.00% 0.00% 0.00% 0.00% 0.00% 0.00% 0.00% 0.00% 0.00% 0.00% 0.00% 0.00% 0.00% 0.00% 0.00% 0.00% 0.00% 0.00% 0.00% 0.00% 0.00% 0.00% 0.00% 0.00% 0.00% 0.00% 0.00% 0.00% 0.00% 0.00% 0.00% 0.00% 0.00% 0.00% 0.00% 0.00% 0.00% 0.00% 0.00% 0.00% 0.00% 0.00% 0.00% 0.00% 0.00% 0.00% 0.00% 0.00% 0.00% 0.00% 0.00% 0.00% 0.00% 0.00% 0.00% 0.00% 0.00% 0.00% 0.00% 0.00% 0.00% 0.00% 0.00% 0.00% 0.00% 0.00% 0.00% 0.00% 0.00% 0.00% 0.00% 0.00% 0.00% 0.00% 0.00% 0.00% 0.00% 0.00% 0.00% 0.00% 0.00% 0.00% 0.00% 0.00% 0.00% 0.00% 0.00% 0.00% 0.00% 0.00% 0.00% 0.00% 0.00% 0.00% 0.00% 0.00% 0.00% 0.00% 0.00% 0.00% 0.00% 0.00% 0.00% 0.00% 0.00% 0.00% 0.00% 0.00% 0. | École Parc Élémentaire                  | 0.00%     | 0   |
| Fort Saskatchewan Elementary         0.00%         0           Fort Saskatchewan Senior High         0.00%         0           Fultonvale Elementary Junior High         0.00%         0           Glen Allan Elementary         0.00%         0           James Mowat Elementary         0.00%         0           Lakeland Ridge         0.00%         0           Lamont Elementary         0.00%         0           Mills Haven Elementary         0.00%         0           Mundare School         0.00%         0           Next Step/Outreach         0.00%         0           Pine Street Elementary         0.00%         0           Rudolph Hennig Junior High         0.00%         0           Salisbury Composite High         0.00%         0           Sherwood Heights Junior High         100.00%         12           SouthPointe School         0.00%         0           Strathcona Christian Academy Elementary         0.00%         0           Strathcona Christian Academy Secondary         0.00%         0           Uncas Elementary         0.00%         0           Vegreville Composite High         0.00%         0                                                                                                                                                                                                                                                                                                                                                                                                                                                                                                                                                                                                                                                                                                                                                                                                                                                                                                                                                                        | F.R. Haythorne Junior High              | 0.00%     | 0   |
| Fort Saskatchewan Senior High 0.00% 0.00% 0.00% 0.00% 0.00% 0.00% 0.00% 0.00% 0.00% 0.00% 0.00% 0.00% 0.00% 0.00% 0.00% 0.00% 0.00% 0.00% 0.00% 0.00% 0.00% 0.00% 0.00% 0.00% 0.00% 0.00% 0.00% 0.00% 0.00% 0.00% 0.00% 0.00% 0.00% 0.00% 0.00% 0.00% 0.00% 0.00% 0.00% 0.00% 0.00% 0.00% 0.00% 0.00% 0.00% 0.00% 0.00% 0.00% 0.00% 0.00% 0.00% 0.00% 0.00% 0.00% 0.00% 0.00% 0.00% 0.00% 0.00% 0.00% 0.00% 0.00% 0.00% 0.00% 0.00% 0.00% 0.00% 0.00% 0.00% 0.00% 0.00% 0.00% 0.00% 0.00% 0.00% 0.00% 0.00% 0.00% 0.00% 0.00% 0.00% 0.00% 0.00% 0.00% 0.00% 0.00% 0.00% 0.00% 0.00% 0.00% 0.00% 0.00% 0.00% 0.00% 0.00% 0.00% 0.00% 0.00% 0.00% 0.00% 0.00% 0.00% 0.00% 0.00% 0.00% 0.00% 0.00% 0.00% 0.00% 0.00% 0.00% 0.00% 0.00% 0.00% 0.00% 0.00% 0.00% 0.00% 0.00% 0.00% 0.00% 0.00% 0.00% 0.00% 0.00% 0.00% 0.00% 0.00% 0.00% 0.00% 0.00% 0.00% 0.00% 0.00% 0.00% 0.00% 0.00% 0.00% 0.00% 0.00% 0.00% 0.00% 0.00% 0.00% 0.00% 0.00% 0.00% 0.00% 0.00% 0.00% 0.00% 0.00% 0.00% 0.00% 0.00% 0.00% 0.00% 0.00% 0.00% 0.00% 0.00% 0.00% 0.00% 0.00% 0.00% 0.00% 0.00% 0.00% 0.00% 0.00% 0.00% 0.00% 0.00% 0.00% 0.00% 0.00% 0.00% 0.00% 0.00% 0.00% 0.00% 0.00% 0.00% 0.00% 0.00% 0.00% 0.00% 0.00% 0.00% 0.00% 0.00% 0.00% 0.00% 0.00% 0.00% 0.00% 0.00% 0.00% 0.00% 0.00% 0.00% 0.00% 0.00% 0.00% 0.00% 0.00% 0.00% 0.00% 0.00% 0.00% 0.00% 0.00% 0.00% 0.00% 0.00% 0.00% 0.00% 0.00% 0.00% 0.00% 0.00% 0.00% 0.00% 0.00% 0.00% 0.00% 0.00% 0.00% 0.00% 0.00% 0.00% 0.00% 0.00% 0.00% 0.00% 0.00% 0.00% 0.00% 0.00% 0.00% 0.00% 0.00% 0.00% 0.00% 0.00% 0.00% 0.00% 0.00% 0.00% 0.00% 0.00% 0.00% 0.00% 0.00% 0.00% 0.00% 0.00% 0.00% 0.00% 0.00% 0.00% 0.00% 0.00% 0.00% 0.00% 0.00% 0.00% 0.00% 0.00% 0.00% 0.00% 0.00% 0.00% 0.00% 0.00% 0.00% 0.00% 0.00% 0.00% 0.00% 0.00% 0.00% 0.00% 0.00% 0.00% 0.00% 0.00% 0.00% 0.00% 0.00% 0.00% 0.00% 0.00% 0.00% 0.00% 0.00% 0.00% 0.00% 0.00% 0.00% 0.00% 0.00% 0.00% 0.00% 0.00% 0.00% 0.00% 0.00% 0.00% 0.00% 0.00% 0.00% 0.00% 0.00% 0.00% 0.00% 0.00% 0.00% 0.00% 0.00% 0.00% 0.00% 0.00% 0.00% 0.00% 0.00% 0.00% 0.00% 0.00% 0.00% 0.00% 0.00% 0.00% 0.00% 0.00% 0.00%  | Fort Saskatchewan Christian             | 0.00%     | 0   |
| Fultonvale Elementary Junior High         0.00%         0           Glen Allan Elementary         0.00%         0           James Mowat Elementary         0.00%         0           Lakeland Ridge         0.00%         0           Lamont Elementary         0.00%         0           Lamont High         0.00%         0           Mills Haven Elementary         0.00%         0           Mundare School         0.00%         0           Next Step/Outreach         0.00%         0           Pine Street Elementary         0.00%         0           Rudolph Hennig Junior High         0.00%         0           Salisbury Composite High         0.00%         0           Shenwood Heights Junior High         100.00%         12           SouthPointe School         0.00%         0           Strathcona Christian Academy Elementary         0.00%         0           Uncas Elementary         0.00%         0           Vegreville Composite High         0.00%         0                                                                                                                                                                                                                                                                                                                                                                                                                                                                                                                                                                                                                                                                                                                                                                                                                                                                                                                                                                                                                                                                                                                                  | Fort Saskatchewan Elementary            | 0.00%     | 0   |
| Glen Allan Elementary       0.00%       0         James Mowat Elementary       0.00%       0         Lakeland Ridge       0.00%       0         Lamont Elementary       0.00%       0         Mills Haven Elementary       0.00%       0         Mundare School       0.00%       0         Next Step/Outreach       0.00%       0         Pine Street Elementary       0.00%       0         Rudolph Hennig Junior High       0.00%       0         Salisbury Composite High       0.00%       0         Sherwood Heights Junior High       100.00%       12         SouthPointe School       0.00%       0         Strathcona Christian Academy Elementary       0.00%       0         Strathcona Christian Academy Elementary       0.00%       0         Uncas Elementary       0.00%       0         Vegreville Composite High       0.00%       0                                                                                                                                                                                                                                                                                                                                                                                                                                                                                                                                                                                                                                                                                                                                                                                                                                                                                                                                                                                                                                                                                                                                                                                                                                                                        | Fort Saskatchewan Senior High           | 0.00%     | 0   |
| James Mowat Elementary         0.00%         0           Lakeland Ridge         0.00%         0           Lamont Elementary         0.00%         0           Lamont High         0.00%         0           Mills Haven Elementary         0.00%         0           Mundare School         0.00%         0           Next Step/Outreach         0.00%         0           Pine Street Elementary         0.00%         0           Rudolph Hennig Junior High         0.00%         0           Salisbury Composite High         0.00%         0           Shewood Heights Junior High         100.00%         120           SouthPointe School         0.00%         0           Strathcona Christian Academy Elementary         0.00%         0           Strathcona Christian Academy Secondary         0.00%         0           Uncas Elementary         0.00%         0           Vegreville Composite High         0.00%         0                                                                                                                                                                                                                                                                                                                                                                                                                                                                                                                                                                                                                                                                                                                                                                                                                                                                                                                                                                                                                                                                                                                                                                                     | Fultonvale Elementary Junior High       | 0.00%     | 0   |
| Lakeland Ridge         0.00%         0           Lamont Elementary         0.00%         0           Lamont High         0.00%         0           Mills Haven Elementary         0.00%         0           Mundare School         0.00%         0           Next Step/Outreach         0.00%         0           Pine Street Elementary         0.00%         0           Rudolph Hennig Junior High         0.00%         0           Salisbury Composite High         0.00%         0           Sherwood Heights Junior High         100.00%         120           SouthPointe School         0.00%         0           Strathcona Christian Academy Elementary         0.00%         0           Strathcona Christian Academy Secondary         0.00%         0           Uncas Elementary         0.00%         0           Vegreville Composite High         0.00%         0                                                                                                                                                                                                                                                                                                                                                                                                                                                                                                                                                                                                                                                                                                                                                                                                                                                                                                                                                                                                                                                                                                                                                                                                                                             | Glen Allan Elementary                   | 0.00%     | 0   |
| Lamont Elementary         0.00%         0           Lamont High         0.00%         0           Mills Haven Elementary         0.00%         0           Mundare School         0.00%         0           Next Step/Outreach         0.00%         0           Pine Street Elementary         0.00%         0           Rudolph Hennig Junior High         0.00%         0           Salisbury Composite High         0.00%         0           Sherwood Heights Junior High         100.00%         120           SouthPointe School         0.00%         0           Strathcona Christian Academy Elementary         0.00%         0           Uncas Elementary         0.00%         0           Vegreville Composite High         0.00%         0                                                                                                                                                                                                                                                                                                                                                                                                                                                                                                                                                                                                                                                                                                                                                                                                                                                                                                                                                                                                                                                                                                                                                                                                                                                                                                                                                                       | James Mowat Elementary                  | 0.00%     | 0   |
| Lamont High         0.00%         0           Mills Haven Elementary         0.00%         0           Mundare School         0.00%         0           Next Step/Outreach         0.00%         0           Pine Street Elementary         0.00%         0           Rudolph Hennig Junior High         0.00%         0           Salisbury Composite High         0.00%         0           Sherwood Heights Junior High         100.00%         120           SouthPointe School         0.00%         0           Strathcona Christian Academy Elementary         0.00%         0           Strathcona Christian Academy Secondary         0.00%         0           Uncas Elementary         0.00%         0           Vegreville Composite High         0.00%         0                                                                                                                                                                                                                                                                                                                                                                                                                                                                                                                                                                                                                                                                                                                                                                                                                                                                                                                                                                                                                                                                                                                                                                                                                                                                                                                                                  | Lakeland Ridge                          | 0.00%     | 0   |
| Mills Haven Elementary         0.00%         0           Mundare School         0.00%         0           Next Step/Outreach         0.00%         0           Pine Street Elementary         0.00%         0           Rudolph Hennig Junior High         0.00%         0           Salisbury Composite High         0.00%         0           Sherwood Heights Junior High         100.00%         120           SouthPointe School         0.00%         0           Strathcona Christian Academy Elementary         0.00%         0           Strathcona Christian Academy Secondary         0.00%         0           Uncas Elementary         0.00%         0           Vegreville Composite High         0.00%         0                                                                                                                                                                                                                                                                                                                                                                                                                                                                                                                                                                                                                                                                                                                                                                                                                                                                                                                                                                                                                                                                                                                                                                                                                                                                                                                                                                                                | Lamont Elementary                       | 0.00%     | 0   |
| Mundare School         0.00%         0           Next Step/Outreach         0.00%         0           Pine Street Elementary         0.00%         0           Rudolph Hennig Junior High         0.00%         0           Salisbury Composite High         0.00%         0           Sherwood Heights Junior High         100.00%         120           SouthPointe School         0.00%         0           Strathcona Christian Academy Elementary         0.00%         0           Strathcona Christian Academy Secondary         0.00%         0           Uncas Elementary         0.00%         0           Vegreville Composite High         0.00%         0                                                                                                                                                                                                                                                                                                                                                                                                                                                                                                                                                                                                                                                                                                                                                                                                                                                                                                                                                                                                                                                                                                                                                                                                                                                                                                                                                                                                                                                         | Lamont High                             | 0.00%     | 0   |
| Next Step/Outreach         0.00%         0           Pine Street Elementary         0.00%         0           Rudolph Hennig Junior High         0.00%         0           Salisbury Composite High         0.00%         0           Sherwood Heights Junior High         100.00%         120           SouthPointe School         0.00%         0           Strathcona Christian Academy Elementary         0.00%         0           Strathcona Christian Academy Secondary         0.00%         0           Uncas Elementary         0.00%         0           Vegreville Composite High         0.00%         0                                                                                                                                                                                                                                                                                                                                                                                                                                                                                                                                                                                                                                                                                                                                                                                                                                                                                                                                                                                                                                                                                                                                                                                                                                                                                                                                                                                                                                                                                                          | Mills Haven Elementary                  | 0.00%     | 0   |
| Pine Street Elementary         0.00%         0           Rudolph Hennig Junior High         0.00%         0           Salisbury Composite High         0.00%         0           Sherwood Heights Junior High         100.00%         120           SouthPointe School         0.00%         0           Strathcona Christian Academy Elementary         0.00%         0           Strathcona Christian Academy Secondary         0.00%         0           Uncas Elementary         0.00%         0           Vegreville Composite High         0.00%         0                                                                                                                                                                                                                                                                                                                                                                                                                                                                                                                                                                                                                                                                                                                                                                                                                                                                                                                                                                                                                                                                                                                                                                                                                                                                                                                                                                                                                                                                                                                                                               | Mundare School                          | 0.00%     | 0   |
| Rudolph Hennig Junior High  Salisbury Composite High  Sherwood Heights Junior High  SouthPointe School  Strathcona Christian Academy Elementary  O.00%  Otherwood Heights Junior High  Strathcona Christian Academy Secondary  Uncas Elementary  Vegreville Composite High                                                                                                                                                                                                                                                                                                                                                                                                                                                                                                                                                                                                                                                                                                                                                                                                                                                                                                                                                                                                                                                                                                                                                                                                                                                                                                                                                                                                                                                                                                                                                                                                                                                                                                                                                                                                                                                     | Next Step/Outreach                      | 0.00%     | 0   |
| Salisbury Composite High         0.00%         0           Sherwood Heights Junior High         100.00%         120           SouthPointe School         0.00%         0           Strathcona Christian Academy Elementary         0.00%         0           Strathcona Christian Academy Secondary         0.00%         0           Uncas Elementary         0.00%         0           Vegreville Composite High         0.00%         0                                                                                                                                                                                                                                                                                                                                                                                                                                                                                                                                                                                                                                                                                                                                                                                                                                                                                                                                                                                                                                                                                                                                                                                                                                                                                                                                                                                                                                                                                                                                                                                                                                                                                     | Pine Street Elementary                  | 0.00%     | 0   |
| Sherwood Heights Junior High  SouthPointe School  Strathcona Christian Academy Elementary  Strathcona Christian Academy Secondary  Uncas Elementary  Vegreville Composite High                                                                                                                                                                                                                                                                                                                                                                                                                                                                                                                                                                                                                                                                                                                                                                                                                                                                                                                                                                                                                                                                                                                                                                                                                                                                                                                                                                                                                                                                                                                                                                                                                                                                                                                                                                                                                                                                                                                                                 | Rudolph Hennig Junior High              | 0.00%     | 0   |
| SouthPointe School 0.00% 0 Strathcona Christian Academy Elementary 0.00% 0 Strathcona Christian Academy Secondary 0.00% 0 Uncas Elementary 0.00% 0 Vegreville Composite High 0.00% 0                                                                                                                                                                                                                                                                                                                                                                                                                                                                                                                                                                                                                                                                                                                                                                                                                                                                                                                                                                                                                                                                                                                                                                                                                                                                                                                                                                                                                                                                                                                                                                                                                                                                                                                                                                                                                                                                                                                                           | Salisbury Composite High                | 0.00%     | 0   |
| Strathcona Christian Academy Elementary  Strathcona Christian Academy Secondary  Uncas Elementary  Vegreville Composite High  0.00%  0.00%  0.00%  0.00%  0.00%  0.00%                                                                                                                                                                                                                                                                                                                                                                                                                                                                                                                                                                                                                                                                                                                                                                                                                                                                                                                                                                                                                                                                                                                                                                                                                                                                                                                                                                                                                                                                                                                                                                                                                                                                                                                                                                                                                                                                                                                                                         | Sherwood Heights Junior High            | 100.00%   | 120 |
| Strathcona Christian Academy Secondary  Uncas Elementary  Vegreville Composite High  0.00%  0 0.00%  0.00%  0.00%                                                                                                                                                                                                                                                                                                                                                                                                                                                                                                                                                                                                                                                                                                                                                                                                                                                                                                                                                                                                                                                                                                                                                                                                                                                                                                                                                                                                                                                                                                                                                                                                                                                                                                                                                                                                                                                                                                                                                                                                              | SouthPointe School                      | 0.00%     | 0   |
| Uncas Elementary  Vegreville Composite High  0.00%  0  0.00%  0                                                                                                                                                                                                                                                                                                                                                                                                                                                                                                                                                                                                                                                                                                                                                                                                                                                                                                                                                                                                                                                                                                                                                                                                                                                                                                                                                                                                                                                                                                                                                                                                                                                                                                                                                                                                                                                                                                                                                                                                                                                                | Strathcona Christian Academy Elementary | 0.00%     | 0   |
| Vegreville Composite High 0.00% 0                                                                                                                                                                                                                                                                                                                                                                                                                                                                                                                                                                                                                                                                                                                                                                                                                                                                                                                                                                                                                                                                                                                                                                                                                                                                                                                                                                                                                                                                                                                                                                                                                                                                                                                                                                                                                                                                                                                                                                                                                                                                                              | Strathcona Christian Academy Secondary  | 0.00%     | 0   |
| vogrovino composito riigii                                                                                                                                                                                                                                                                                                                                                                                                                                                                                                                                                                                                                                                                                                                                                                                                                                                                                                                                                                                                                                                                                                                                                                                                                                                                                                                                                                                                                                                                                                                                                                                                                                                                                                                                                                                                                                                                                                                                                                                                                                                                                                     | Uncas Elementary                        | 0.00%     | 0   |
| Wes Hosford Elementary 0.00% 0                                                                                                                                                                                                                                                                                                                                                                                                                                                                                                                                                                                                                                                                                                                                                                                                                                                                                                                                                                                                                                                                                                                                                                                                                                                                                                                                                                                                                                                                                                                                                                                                                                                                                                                                                                                                                                                                                                                                                                                                                                                                                                 | Vegreville Composite High               | 0.00%     | 0   |
|                                                                                                                                                                                                                                                                                                                                                                                                                                                                                                                                                                                                                                                                                                                                                                                                                                                                                                                                                                                                                                                                                                                                                                                                                                                                                                                                                                                                                                                                                                                                                                                                                                                                                                                                                                                                                                                                                                                                                                                                                                                                                                                                | Wes Hosford Elementary                  | 0.00%     | 0   |

| Westboro Elementary         | 0.00% | 0   |
|-----------------------------|-------|-----|
| Win Ferguson Elementary     | 0.00% | 0   |
| Woodbridge Farms Elementary | 0.00% | 0   |
| Wye Elementary              | 0.00% | 0   |
| TOTAL                       |       | 120 |