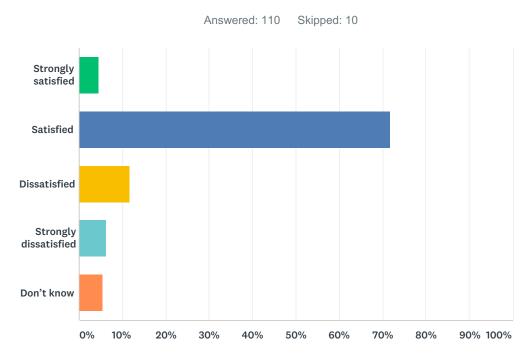

PONSES |     |
|----------------|-----------|-----|
| Excellent      | 1.79%     | 2   |
| Good           | 33.93%    | 38  |
| Fair           | 33.93%    | 38  |
| Poor           | 30.36%    | 34  |
| TOTAL          |           | 112 |

# Q18 In your opinion, has the quality of education your child has experienced at school improved, stayed the same or declined in the past three years?



| ANSWER CHOICES  | RESPONSES |     |
|-----------------|-----------|-----|
| Improved        | 8.93%     | 10  |
| Stayed the same | 61.61%    | 69  |
| Declined        | 15.18%    | 17  |
| Don't know      | 7.14%     | 8   |
| Not applicable  | 7.14%     | 8   |
| TOTAL           |           | 112 |

# Q19 How satisfied are you with the opportunity to be involved in decisions at your child's school?



| ANSWER CHOICES        | RESPONSES |     |
|-----------------------|-----------|-----|
| Strongly satisfied    | 4.55%     | 5   |
| Satisfied             | 71.82%    | 79  |
| Dissatisfied          | 11.82%    | 13  |
| Strongly dissatisfied | 6.36%     | 7   |
| Don't know            | 5.45%     | 6   |
| TOTAL                 |           | 110 |

### Q20 The school keeps me informed about my child's progress and achievement.



| ANSWER CHOICES    | RESPONSES |     |
|-------------------|-----------|-----|
| Strongly agree    | 14.55%    | 16  |
| Agree             | 70.91%    | 78  |
| Disagree          | 9.09%     | 10  |
| Strongly disagree | 2.73%     | 3   |
| Don't know        | 2.73%     | 3   |
| TOTAL             |           | 110 |

#### Q21 There is open and honest communi